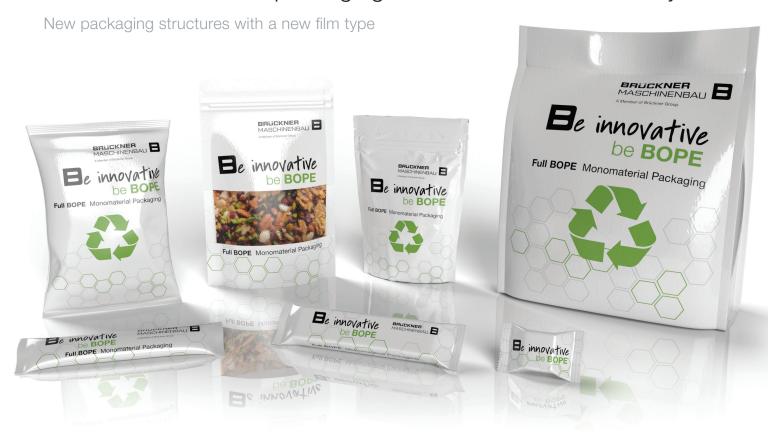

--------------|-----------------|
| Thickness range                  | [µm]      | 12 - 60                                             | 12 - 60                                             |                 |
| Production speed                 | [m/min]   | up to 450                                           | up to 525                                           |                 |
| Annual output (based on 8,000 h) | [tpa]     | BOPP: 26,760<br>BOPE-LLD: 25,200<br>BOPE-HD: 17,120 | BOPE: 50,800<br>BOPE-LLD: 38,400<br>BOPE-HD: 26,080 | upon<br>request |
| Building dimensions              | [m] I x w | 110 x 20                                            | 140 x 26                                            |                 |

BOPP

## 100% mono-material packaging for 100% circular economy



#### **Benefits**



High stiffness for package stability, e.g. pouches



High sealing strength for packaging design



**Excellent transparent barrier** for food safety & shelf life



Linear tear opening behaviour for easy-to-tear pouch packaging



Outstanding puncture resistance for best product safety



Perfect optics high gloss, low haze, optional matt surface