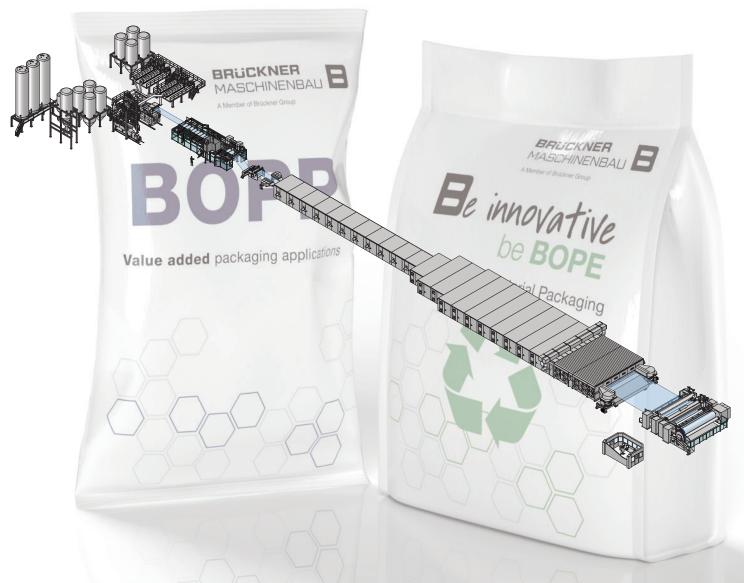

# BOPP/BOPE hybrid line

Full output & high film quality for both

#### Sequential

For the production of high barrier PE films an inline coater is recommended (grey icon)